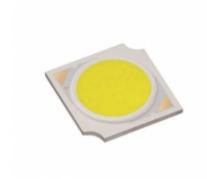

## CLU028-1203C4-353M2K1

Images are for reference only. See Product Specifications for product details. Buy CLU028-1203C4-353M2K1 with confidence from Components-Store.com, 1 Year Warranty

## CITIZEN

Part Number: CLU028-1203C4-353M2K1

Manufacturer Citizen Electronics Co., Ltd.

Description COB LED 3500K 80CRI

Data sheet: Data s

RoHs Status: Lead free / RoHS Compliant

Ship From: Hong Kong

Shipment Way: DHL/Fedex/TNT/UPS/EMS

## PRODUCT PARAMETER

| l                              |                                                                                   |
|--------------------------------|-----------------------------------------------------------------------------------|
| Part Number                    | <u>CLU028-1203C4-353M2K1</u>                                                      |
| Manufacturer                   | Citizen Electronics Co., Ltd.                                                     |
| Description                    | COB LED 3500K 80CRI                                                               |
| Lead Free Status / RoHS Status | Lead free / RoHS Compliant                                                        |
| Quantity Available             | 19939 pcs                                                                         |
| Product Photo                  | <u>CLU028-1203C4-353M2K1.jpg</u>                                                  |
| Category                       | Optoelectronics                                                                   |
| Wavelength                     | -                                                                                 |
| Voltage - Forward (Vf) (Typ)   | 34.6V                                                                             |
| Viewing Angle                  | -                                                                                 |
| Туре                           | Chip On Board (COB)                                                               |
| Temperature - Test             | 85°C                                                                              |
| Size / Dimension               | 13.50mm L x 13.50mm W                                                             |
| Series                         | CLU028                                                                            |
| Packaging                      | Tray                                                                              |
| Other Names                    | 1642-1468                                                                         |
| Lumens/Watt @ Current - Test   | 147 lm/W                                                                          |
| Light Emitting Surface (LES)   | 9.80mm Diameter                                                                   |
| Lens Type                      | Flat                                                                              |
| Lead Free Status / RoHS Status | Lead free / RoHS Compliant                                                        |
| Height                         | 1.40mm                                                                            |
| Flux @ Current/Temperature - T | est 1378 lm (Typ)                                                                 |
| Features                       | -                                                                                 |
| Detailed Description           | LED Lighting COBs, Engines, Modules Chip On Board (COB) CLU028 White, Warm Square |
| Current - Test                 | 270mA                                                                             |
| Current - Max                  | 690mA                                                                             |
| Configuration                  | Square                                                                            |
| Color                          | White, Warm                                                                       |
| CRI (Color Rendering Index)    | 80                                                                                |
| ССТ (К)                        | 3500K 3-Step MacAdam Ellipse                                                      |